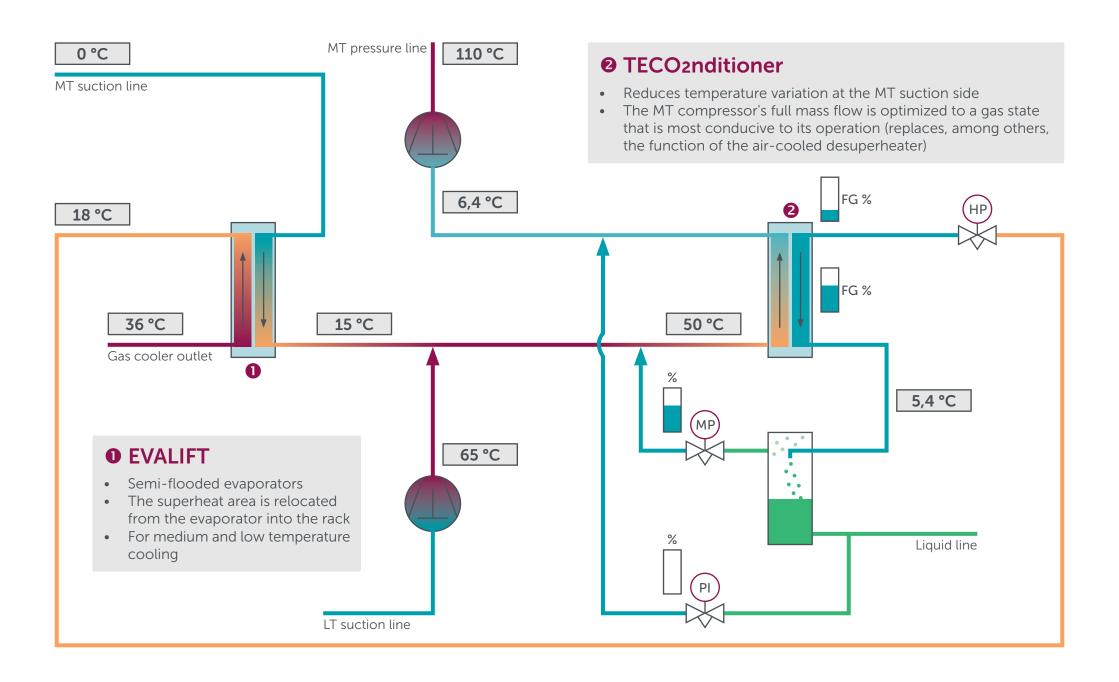

## **Technology**

#### **Features**

- Semi-flooded evaporators higher saturated suction temperatures
- All climate zones possible: sub-/transcritical, winter/summer & day/night
- Added efficiency increase of LT suction line
- No special considerations for the oil system Components
- TECO2nditioner for the perfect suction gas conditioning in combination with EVALIFT
- In combination with an intelligent control system