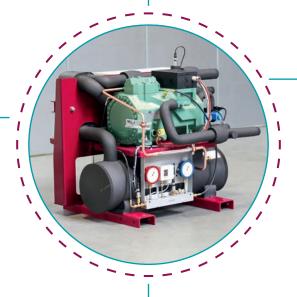

## **Technology**

#### Components

- Unit with subcritical LT compressor, convection receiver, assembled controls
- Heat pump evaporator (WWP)
- Modular design