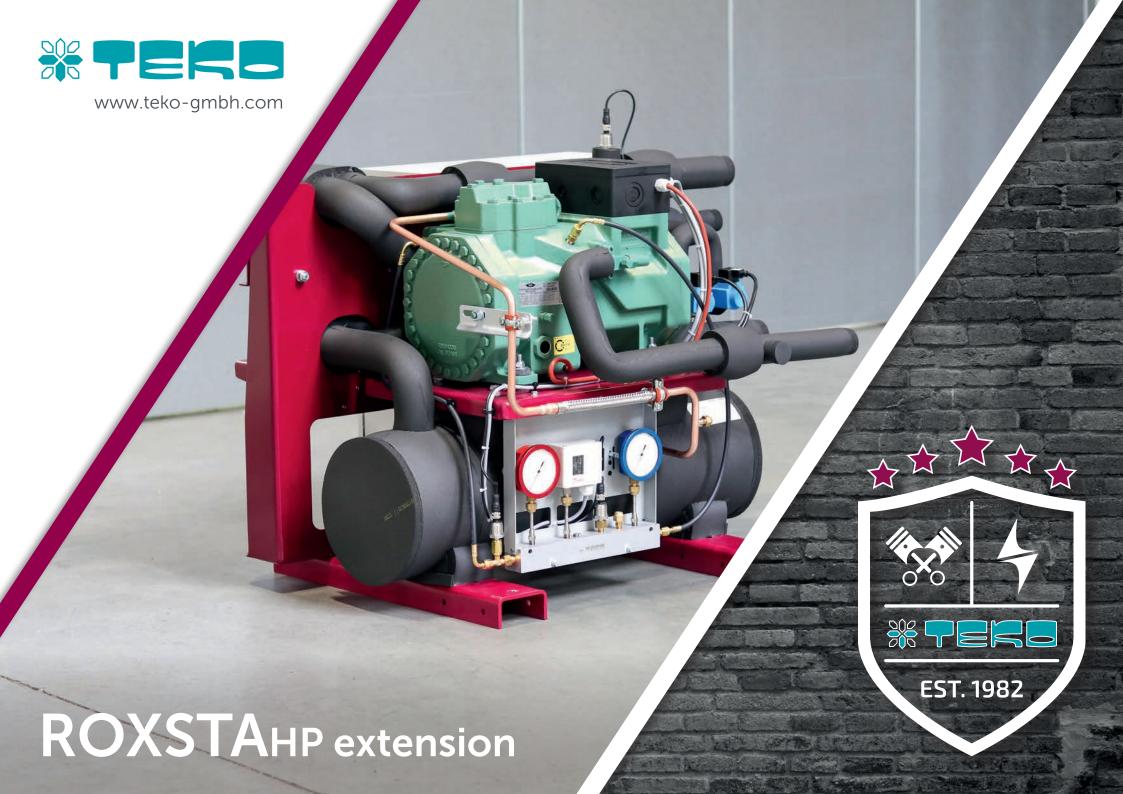

## **ROXSTAHP** extension

#### Components

- Unit with subcritical LT compressor, convection receiver, assembled controls
- Heat pump evaporator (WWP)
- Modular design