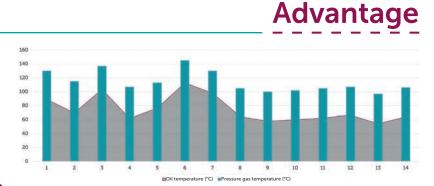

### **Efficiency**

**Technology** 

Suction gas overheating

Oil temperature

Postinjection