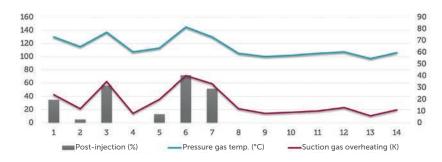

### **Efficiency**

**Technology** 

Suction gas overheating

Oil temperature

Postinjection