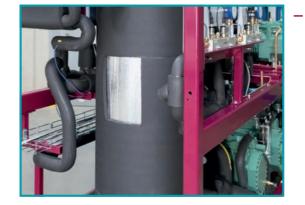

## **t** Long Durability

- Corrosion protection through high quality components
- Powder coated frame
- Receiver with saltwater resistant coating &
  - aluminium-clad grease tape
- No steel piping in the system