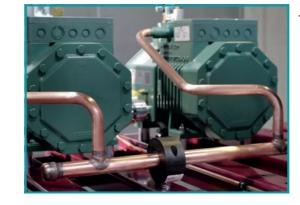

### ★ Fully Leak-Proof Systems \_

- Bent copper & stainless steel pipes instead of hose connections
- Loss-free piping
- Pressure and leak testing of every system up to 180 bar
- Leakage test < 1g refrigerant per year

### Ҟ Clean Cable Routing 💶 💶 💶 💶 💻

- Clear and comprehensive connection of all electronic components
- Every system is electrically tested before delivery

- Reduces vibrations & pulsations optimised pipe lengths
- Minimal connection points through bent &
  - extruded pipes less refrigerant loss
- Compact design small footprint